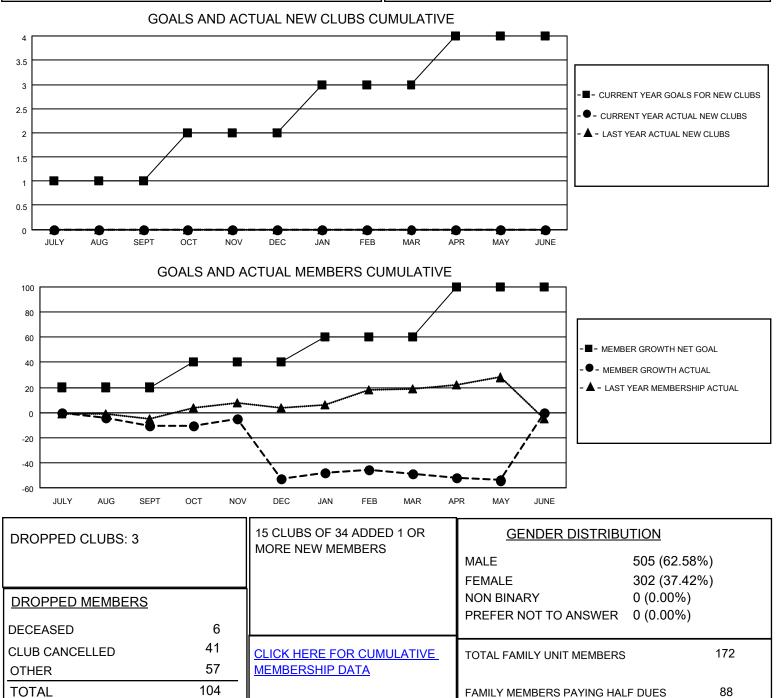

## LOCATION MASSACHUSETTS

District 33 Y

Results as of: 5/31/2023

| Clubs                 |               |           |               | Members               |                        |                         |                                                    |
|-----------------------|---------------|-----------|---------------|-----------------------|------------------------|-------------------------|----------------------------------------------------|
| RESULTS FOR 2022-2023 |               |           |               | RESULTS FOR 2022-2023 |                        |                         |                                                    |
| QUARTER               | NEW CLUB GOAL | NEW CLUBS | DROPPED CLUBS | QUARTER MEM           | BER GROWTH NET<br>GOAL | MEMBER GROWTH<br>ACTUAL | DROPPED<br>MEMBERS ACTUAL<br>(including transfers) |
| JULY/AUG/SEPT         | 1             | 0         | 0             | JULY/AUG/SEPT         | 20                     | 8                       | 19                                                 |
| OCT/NOV/DEC           | 1             | 0         | 3             | OCT/NOV/DEC           | 20                     | 22                      | 63                                                 |
| JAN/FEB/MAR           | 1             | 0         | 0             | JAN/FEB/MAR           | 20                     | 14                      | 9                                                  |
| APR/MAY/JUNE          | 1             | 0         | 0             | APR/MAY/JUNE          | 40                     | 11                      | 13                                                 |